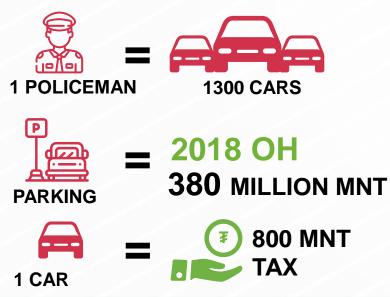

#### ULAANBAATAR = 450'000 CARS

Traffic management system

Traffic signal monitoring

Automatic payment collection system of toll roads

Public transport system

management

Violation detection system for cars parked in prohibited area