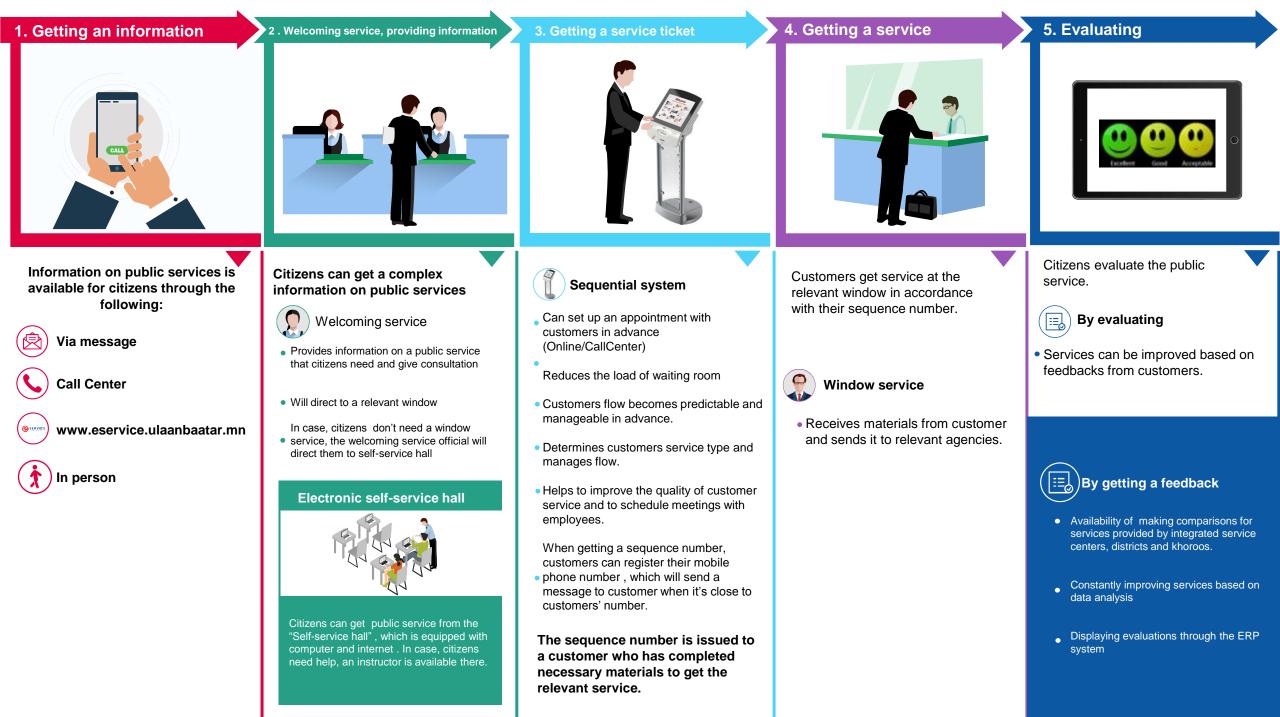

## **Integrated E-service portal of Ulaanbaatar**

- Citizens can get public services online, without going anywhere in person.
- Government will not require again the information it already has from citizens.
- Citizens will evaluate the service providing agents
- Customers will monitor the decision implementation
- Integrated identification system will be used for public key infrastructures.