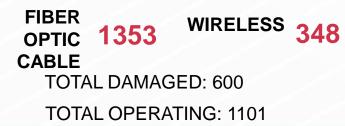

## SURVEILLANCE CAMERA

## LIST OF CAMERAS AND THEIR STATISTICS,

#### Se CAMERA TYPE

| MOVABLE        | STILL       |
|----------------|-------------|
| 561            | 1140        |
| CAMERA PURPOSE |             |
| SURROUNDING    | TRAFFIC     |
| CONTROLLING    | CONTROLLING |
| 1511           | 190         |