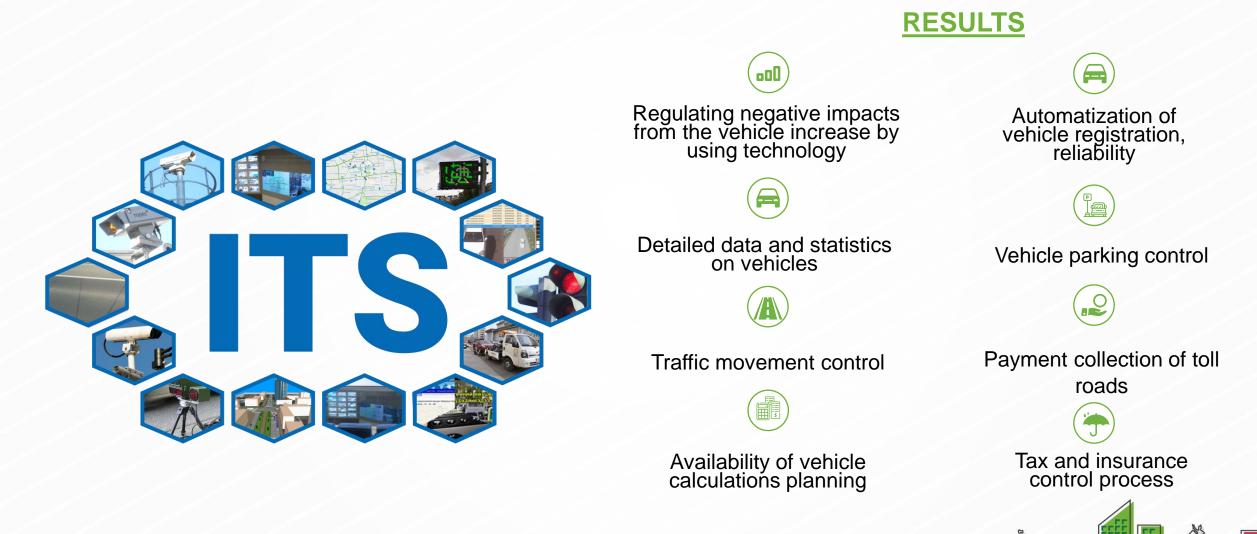

## RESULTS

TV control system usage will increase for protecting public order

Possibility of installing cameras in advance at places with the high number of crime and violations

Making real analysis based on camera data

Unit in charge of the camera usage and service will become certain

Possibility of quick detection of crime and violations on streets

Possibility of installing cameras meeting standards