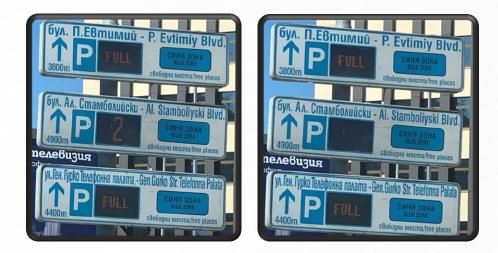

Fully electric cars will be exempt from fee at the short-term paid parking.

The electronic information board will display the number of empty parking lots of the short-term paid parking