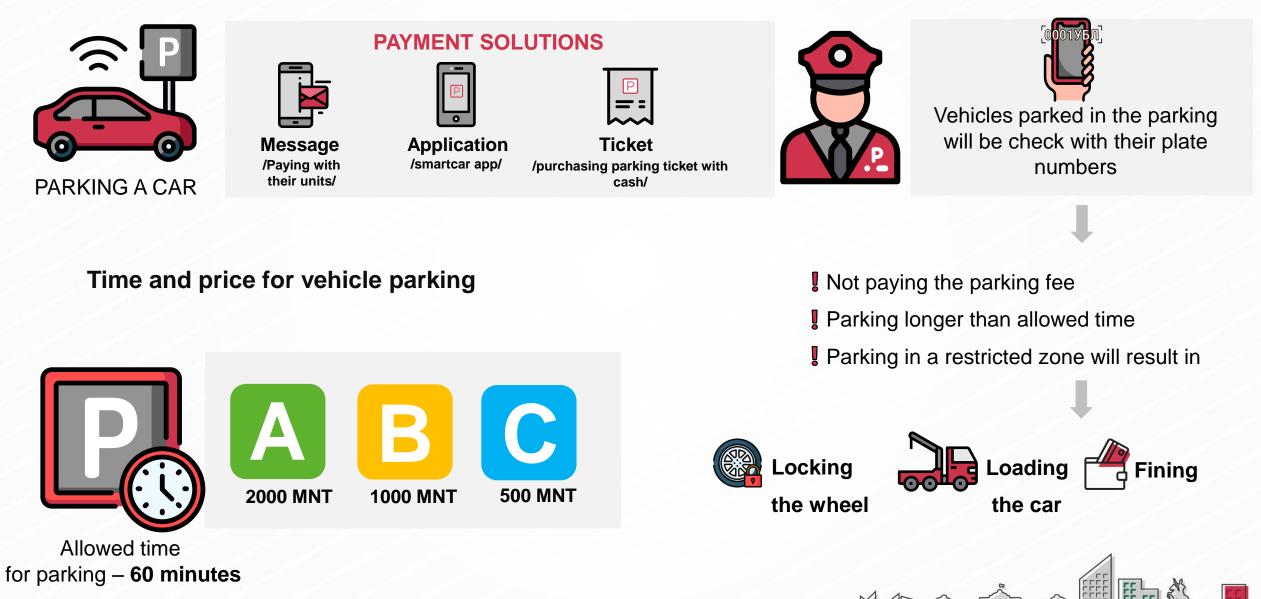

## PAID PARKING

#### ZONE PAYMENTS OF SHORT-TERM PAID PARKING

- Ticket purchase possibilities
- 😹 Ticket inspector
- Ticket sells points and KIOSKs
- Stores
- ln relation with the **blue zone**, text a message at 1302
- ln relation with the green zone, text a message at 1303
- Application
- Parking fee
- Stickers for residents living in a paid zone
- Liscounted rate for people with disabilities

Fully electric cars will be exempt from fee at the short-term paid parking.

The electronic information board will display the number of empty parking lots of the short-term paid parking